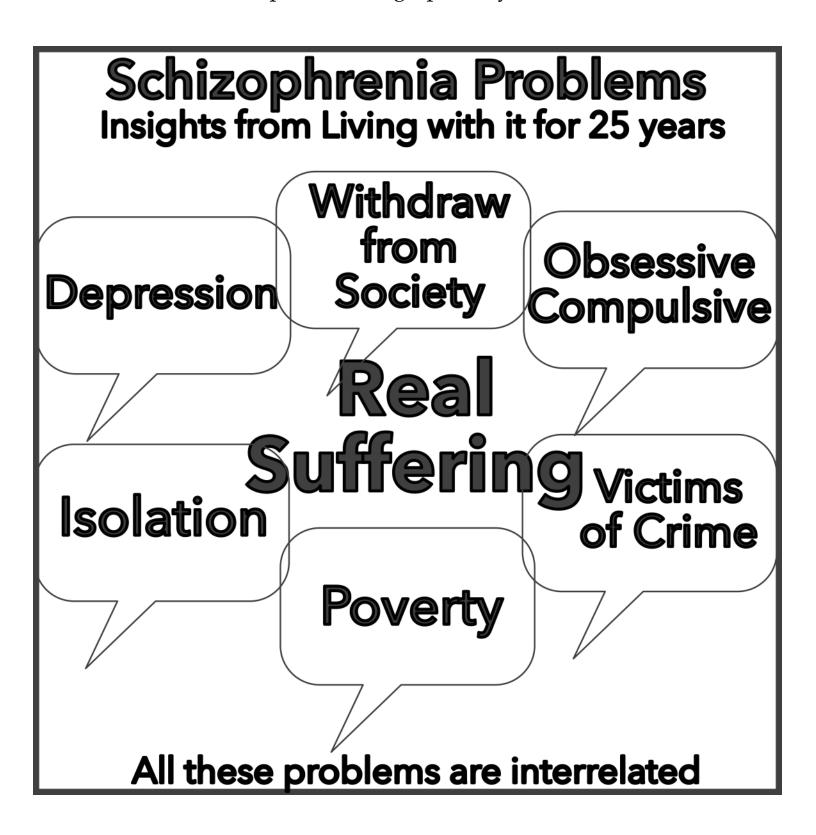

## Schizophrenia Problems

Insights from Living with it for 25 Years
Real suffering is caused by the interrelated problems listed below
Withdraw from Society
Obsessive Compulsive
Victim of Crime
Poverty
Isolation
Depression