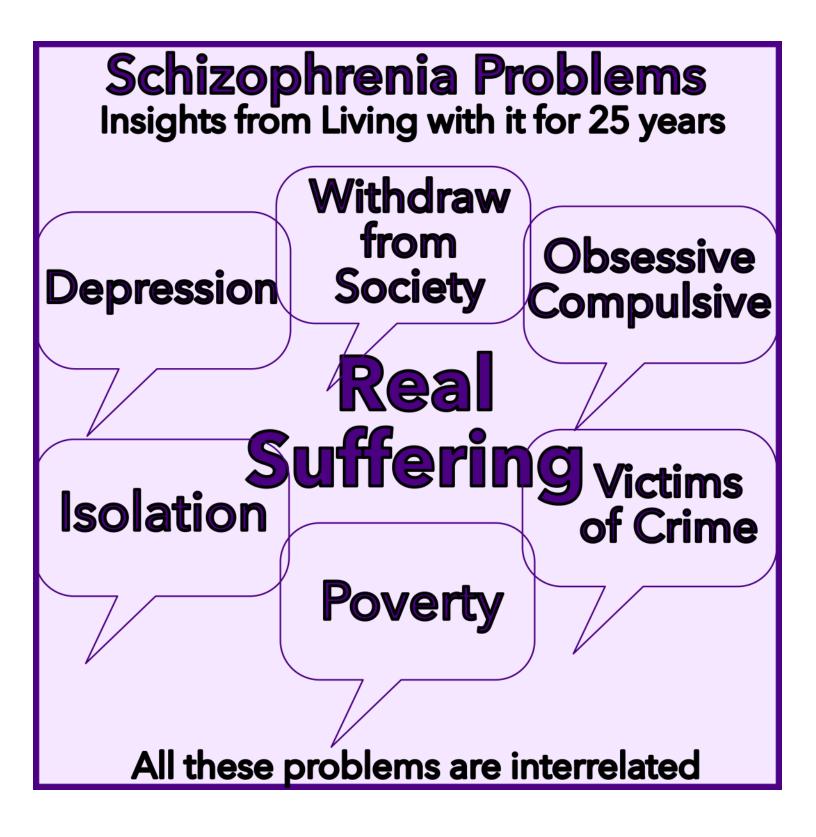

### Schizophrenia Problems (purple)

Insights from Living with it for 25 Years Real suffering is caused by the interrelated problems listed below Withdraw from Society Obsessive Compulsive Victim of Crime Poverty Isolation Depression